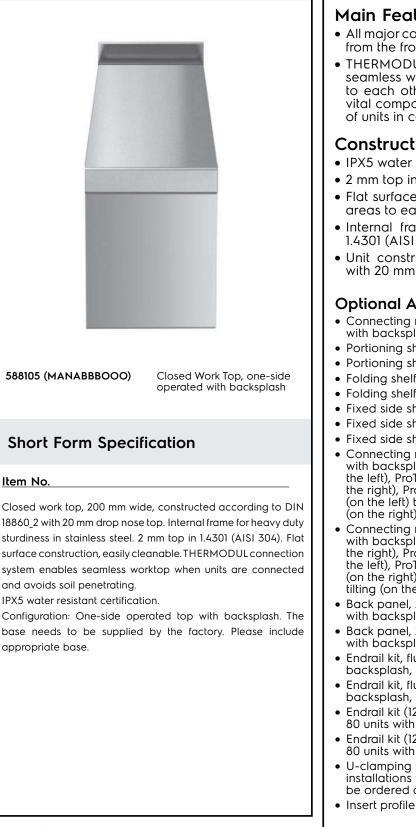

Modular Cooking Range Line thermaline 80 - 200 mm Closed Work top, 1 Side with Backsplash

| ITEM #  |  |  |
|---------|--|--|
| MODEL # |  |  |
| NAME #  |  |  |
| SIS #   |  |  |
| AIA #   |  |  |

# Modular Cooking Range Line thermaline 80 - 200 mm Closed Work top, 1 Side with Backsplash

# Key Information:

External dimensions, Width:588105 (MANABBBOOO)200 mmExternal dimensions, Depth:800 mmExternal dimensions, Height:250 mmNet weight:6 kg

Modular Cooking Range Line thermaline 80 - 200 mm Closed Work top, 1 Side with Backsplash