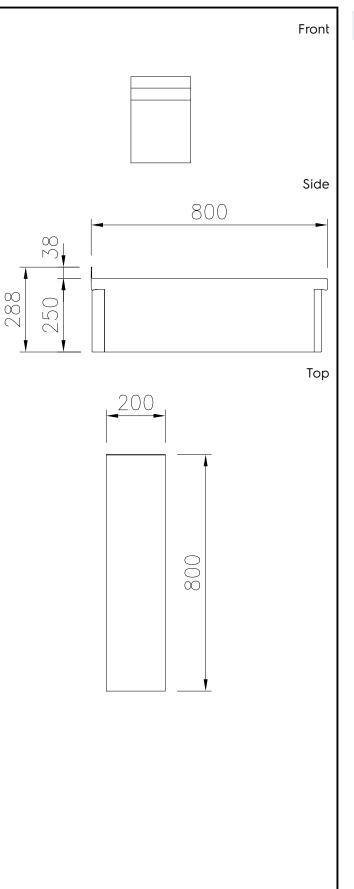

# Key Information:

External dimensions, Width:588105 (MANABBBOOO)200 mmExternal dimensions, Depth:800 mmExternal dimensions, Height:250 mmNet weight:6 kg

Modular Cooking Range Line thermaline 80 - 200 mm Closed Work top, 1 Side with Backsplash